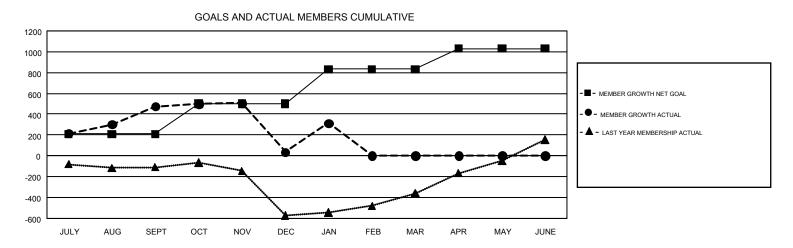

## GMT Constitutional Area 6-Afr, Group I

**BASSEY EDEM** 

REPORT DOES NOT INCLUDE CLUBS IN UNDISTRICTED AREAS.

| Clubs         |               |             |               | Members               |                           |                         |                                                    |  |
|---------------|---------------|-------------|---------------|-----------------------|---------------------------|-------------------------|----------------------------------------------------|--|
|               | RESULTS FO    | R 2018-2019 |               | RESULTS FOR 2018-2019 |                           |                         |                                                    |  |
| QUARTER       | NEW CLUB GOAL | NEW CLUBS   | DROPPED CLUBS | QUARTER               | MEMBER GROWTH NET<br>GOAL | MEMBER GROWTH<br>ACTUAL | DROPPED<br>MEMBERS ACTUAL<br>(including transfers) |  |
| JULY/AUG/SEPT | 7             | 20          | 7             | JULY/AUG/SEPT         | 210                       | 723                     | 211                                                |  |
| OCT/NOV/DEC   | 10            | 2           | 14            | OCT/NOV/DEC           | 292                       | 345                     | 762                                                |  |
| JAN/FEB/MAR   | 9             | 7           | 1             | JAN/FEB/MAR           | 331                       | 363                     | 66                                                 |  |
| APR/MAY/JUNE  | 9             | 0           | 0             | APR/MAY/JUNE          | 197                       | 0                       | 0                                                  |  |