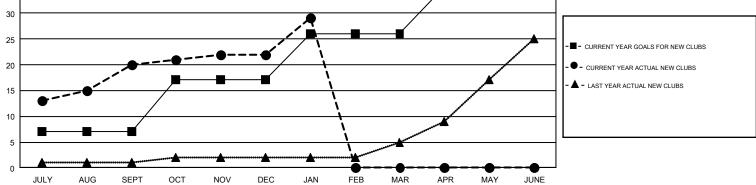

GOALS AND ACTUAL NEW CLUBS CUMULATIVE

## GMT Constitutional Area 6-Afr, Group I

**BASSEY EDEM** 

REPORT DOES NOT INCLUDE CLUBS IN UNDISTRICTED AREAS.

| Clubs         |               |             |               | Members               |                           |                         |                                                    |  |
|---------------|---------------|-------------|---------------|-----------------------|---------------------------|-------------------------|----------------------------------------------------|--|
|               | RESULTS FO    | R 2018-2019 |               | RESULTS FOR 2018-2019 |                           |                         |                                                    |  |
| QUARTER       | NEW CLUB GOAL | NEW CLUBS   | DROPPED CLUBS | QUARTER               | MEMBER GROWTH NET<br>GOAL | MEMBER GROWTH<br>ACTUAL | DROPPED<br>MEMBERS ACTUAL<br>(including transfers) |  |
| JULY/AUG/SEPT | 7             | 20          | 7             | JULY/AUG/SEPT         | 210                       | 723                     | 211                                                |  |
| OCT/NOV/DEC   | 10            | 2           | 14            | OCT/NOV/DEC           | 292                       | 345                     | 762                                                |  |
| JAN/FEB/MAR   | 9             | 7           | 1             | JAN/FEB/MAR           | 331                       | 363                     | 66                                                 |  |
| APR/MAY/JUNE  | 9             | 0           | 0             | APR/MAY/JUNE          | 197                       | 0                       | 0                                                  |  |